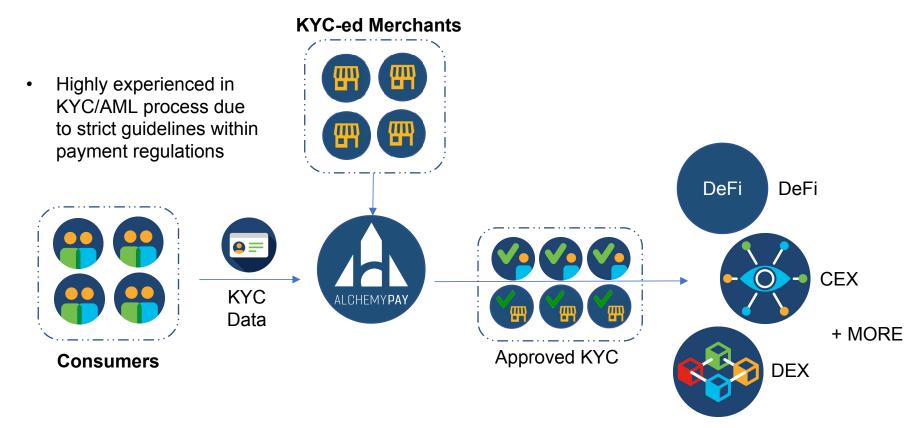

#### **Trusted Data**

Rich database of merchants and individuals KYC and AML.

04

#### **KYC Services**