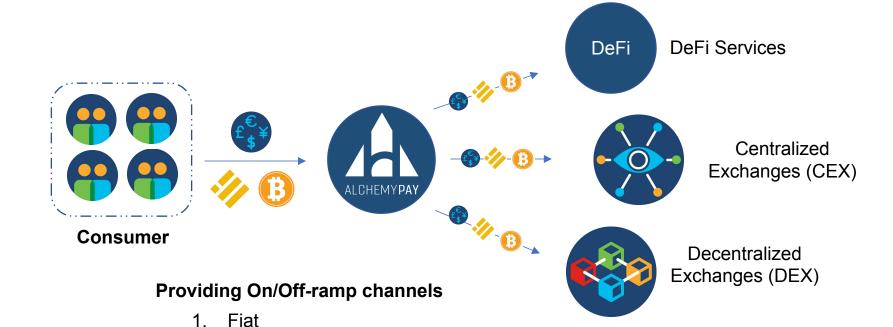

# Enabling Payment Channels For DeFi, DEX & CEX

Stablecoins

Cryptocurrencies

3.