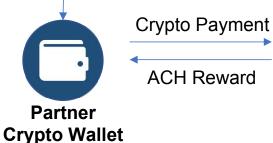

#### **Encourage Crypto Payments**

Consumers who pay with cryptocurrencies are rewarded with ACH tokens

#### **Incentive for Integrating Alchemy**

Partners are rewarded with ACH by integrating with Alchemy & enabling crypto payments at their merchants

#### 5 – Year Incentive Plan

- Encourage ecosystem growth
- ACH rewards decreases over time as ACH price grows

### NewGen Decentralized Payment System

- Consumers using partnered wallets will receive ACH rewards directly
- Consumers using other wallets will be directed to download Alchemy's wallet to collect rewards