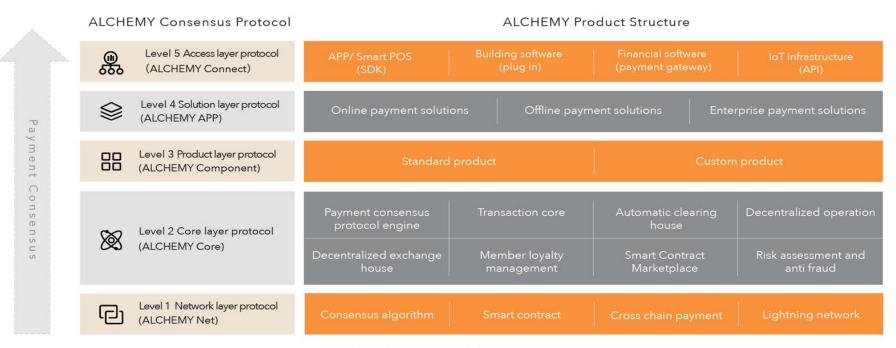

### Technical Edge: Open-Source and Scalability

**ALCHEMY Product Infrastructure** 

Some technologies are open-source and can be further scaled upwards by global developers within the payment technology ecosystem