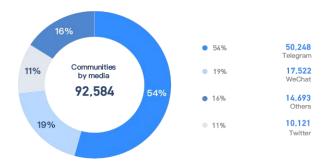

#### **Business Network:**

Launched

To Be Launched

Partners' Presence

Business Presence: 18 Countries & Region

Signed Merchants: Over 2 Million

Community Followers: ~100 Thousand

Market cap of more than \$120bn, supporting 1mn+ companies, operating in 175 countries, and holding a 20% global market share;