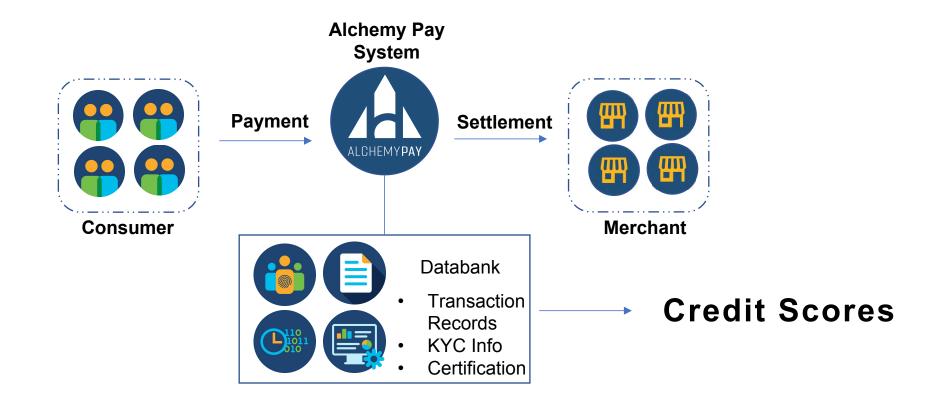

#### **Trusted Data**

Rich database of merchants and individuals KYC and AML.

04

#### Credit Score

Building credit scoring of the blockchain world.