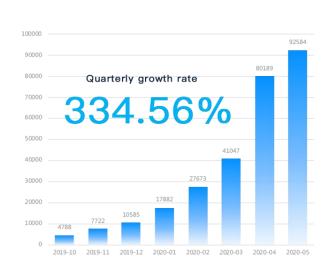

#### **Business Network:**

Launched

To Be Launched

Partners' Presence

Business Presence: 18 Countries & Region

Signed Merchants: Over 2 Million

Community Followers: ~100 Thousand

Market cap of more than \$120bn, supporting 1mn+ companies, operating in 175 countries, and holding a 20% global market share;