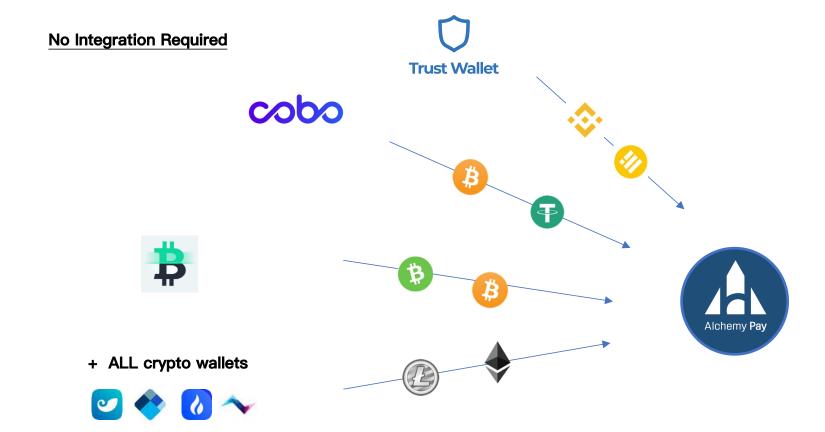

### Compatible With All Wallets; No Integration Required

### Accept From ANY Crypto Wallets