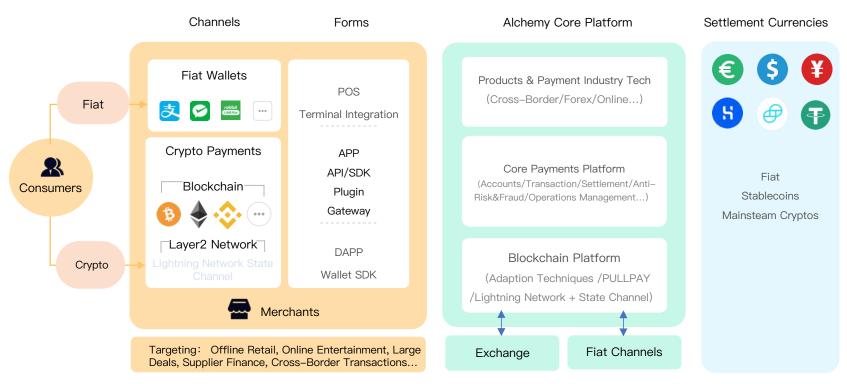

### First in Asia — Hybrid Fiat & Crypto Payments Pioneer

Driving global adoption of digital currency through secure and convenient hybrid fiat-crypto payment solutions

#### One System, Limitless Options

Crypto Acceptance

Fiat Acceptance

### Integration-Friendly With Mainstream Systems

Payment Terminals & POS

Online & In-App Payments (
SDK/Plugins/API/Gateway)

Mobile Devices (iOS/Android)

### Accept From ANY Crypto Wallets

### Product Strengths: Adaptable in All Payment Scenarios

<sup>\*</sup> Business is limited to countries and regions permitted by local laws and regulations.

### Product Strengths: Breaking Barriers of Crypto & Fiat

### Product Strengths: Connecting Traditional & Crypto Payments