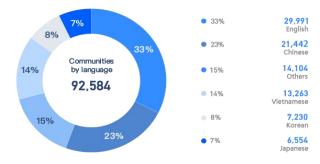

#### **Business Network:**

Launched

To Be Launched

Partners' Presence

Business Presence: 18 Countries & Region

Signed Merchants: Over 2 Million

Community Followers: ~100 Thousand

Market cap of more than \$120bn, supporting 1mn+ companies, operating in 175 countries, and holding a 20% global market share;