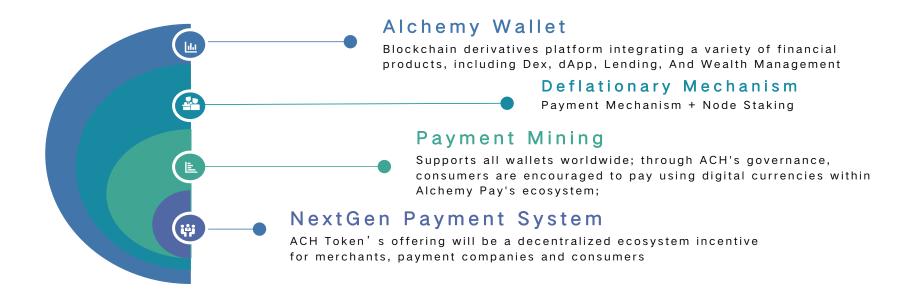

### Alchemy Wallet – Super dApp

### Management

- Decentralized & secure storage of digital assets
- Integrated with payment functions

#### Management

Putting your digital assets to work

- **Lending**: Earn fiat or crypto interest
- Staking: Simply hold and get staking rewards

### Exchange & Buy

- Exchange your crypto for other digital assets in a few taps
- Buy crypto using fiat, crypto or stablecoins

Integration

Integration to any decentralized applications (dApps)

### Deflationary & Mining System

#### **Encourage Crypto Payments**

Consumers who pay with cryptocurrencies are rewarded with ACH tokens

#### **Incentive for Integrating Alchemy**

Partners are rewarded with ACH by integrating with Alchemy & enabling crypto payments at their merchants

### NewGen Decentralized Payment System

- Consumers using partnered wallets will receive ACH rewards directly
- Consumers using other wallets will be directed to download Alchemy's wallet to collect rewards