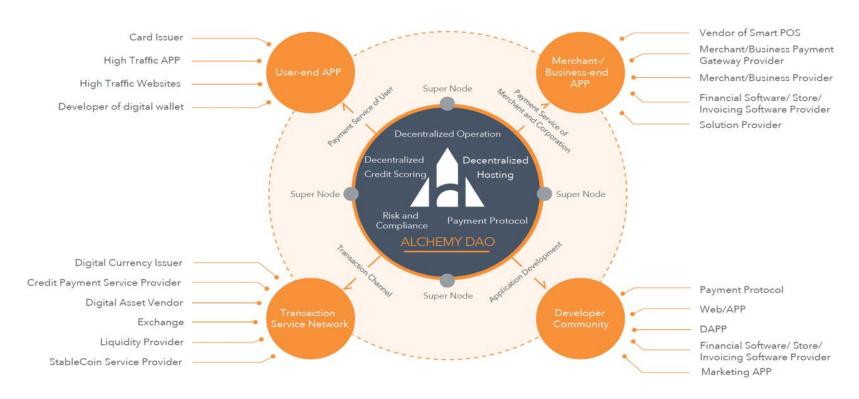

### Alchemy Pay's Ecosystem

With the efforts of global developers and Alchemy's technologies and support, Alchemy Pay decentralized ecosystem shall continue to advance and prosper

### Eco-Building: Enabling Digital Payments Around The World

#### **ACH Ecosystem**

| Payment Node<br>Network            | <ul> <li>ACH Network Core lies on Payment Node Network</li> <li>We define merchant middleman (e.g. payment company, SaaS provider) that promotes Alchemy Pay as a Super Node and merchant terminal as a Node</li> <li>The node network is responsible for maintaining Alchemy Pay's payment scenario and the flow of funds</li> <li>All nodes to get ACH upon transactions, amount depends on transaction size</li> <li>Friction and settlement between payment node networks will use ACH or its supported stable currency as the primary settlement unit.</li> </ul> |
|------------------------------------|------------------------------------------------------------------------------------------------------------------------------------------------------------------------------------------------------------------------------------------------------------------------------------------------------------------------------------------------------------------------------------------------------------------------------------------------------------------------------------------------------------------------------------------------------------------------|
| Financial<br>Ecological<br>Network | <ul> <li>Alchemy DeFi, Alchemy Trust shall be built upon Alchemy Pay payment network infrastructure. DeFi services within shall collectively be referred to as the financial ecological network</li> <li>Eco-products/services will use ACH for eco-incentive</li> <li>Deposits and payments for eco-products/services will be paid in ACH</li> </ul>                                                                                                                                                                                                                  |
| ACH Rights                         | <ul> <li>ACH incentives released are correlated to the network transaction volume.</li> <li>When the ecosystem grows, accordingly, incentives will gradually be reduced (mining difficulty increased) as ACH value appreciates</li> <li>The primary rights of ACH holders are in the governance and decision-making of the Alchemy Pay eco-network and to access services within the Alchemy Pay ecosystem;</li> </ul>                                                                                                                                                 |