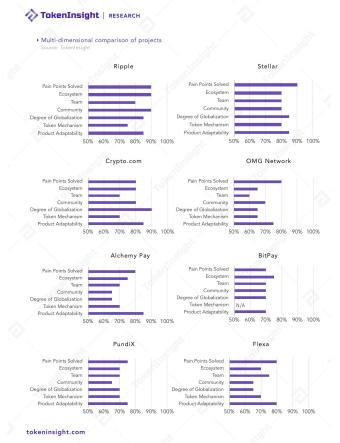

### Soaring Ahead of Peers — Challenging Industry Leaders

According to Digital Asset Payment Industry Research Report by renowned research house, TokenInsight:

Alchemy Pay excels over PundiX、BitPay、Flexa、COTI etc. on several key factors and stands toe-to-toe with industry leaders such as Ripple/Crypto.com

Source: TokenInsight - Digital Asset Payment Industry Research Report