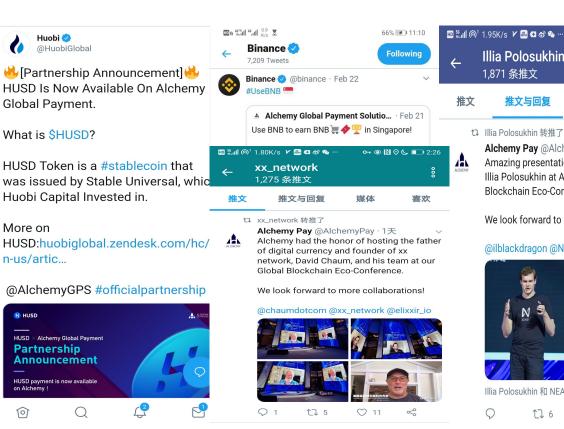

BNB is now integrated into Alchemy's payment system and has started its trial phase in Singapore, Alongside Alchemy's global expansion plans, BNB payment will continue to penetrate into more countries and regions in the future. Stay tuned! @binance @cz binance

4.4万 个查看 Q 19

↑7 75

CZ Binance ◆ ◆ ◆ ② @cz binance · 1天 ∨ #BNB having strong partners for adoption.

Alchemy Global Payment Solutions @A... BNB is now integrated into Alchemy's payment system and has started its trial phase in Singapore, Alongside Alchemy's global expansion plans, BNB payment will continue to penetrate into more countri...

supermarket and many more merchants now accept BNB (BEP2) payment (2)

Mentions

▲ Alchemy @AlchemyGPS · 2h

6:11 PM

We're thrilled to share that our payment solutions now enable online and offline merchants to accept Binance Coin (BNB) @cz\_binance @binance as a payment method among other popular cryptocurrencies. Watch this video to experience the ease and speed of every transaction!