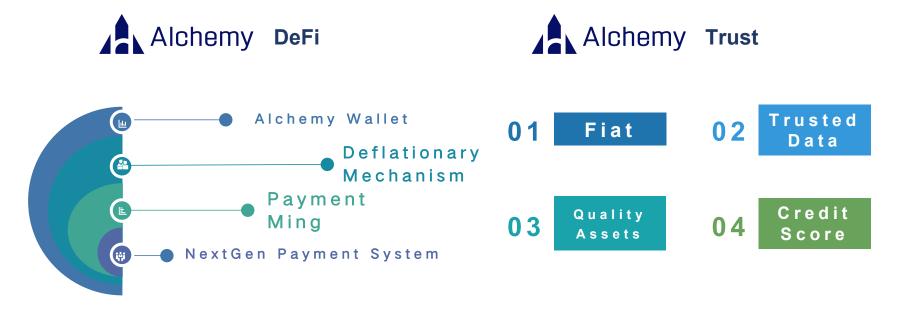

### DeFi and Trust Services in Alchemy Pay's Payment Ecosystem

Aggregation of decentralized dApps & DeFi Services

Breaking the trust barriers between centralization and decentralization

### Alchemy DeFi Platform: Aggregating dApps

### Alchemy Wallet – Super dApp

### Deflationary & Mining System

### NewGen Decentralized Payment System

- Consumers using partnered wallets will receive ACH rewards directly
- Consumers using other wallets will be directed to download Alchemy's wallet to collect rewards

# Alchemy Trust: Building Trust - Centralization vs Decentralization

01

#### Fiat

Provide legal fiat on-ramps for DeFi/DEX/CEX

03

#### **Quality Assets**

Collaboration with certification agencies and asset issuance to certify and tokenize assets

02

#### **Trusted Data**

Rich database of merchants and individuals KYC and AML.

04

#### Credit Score

Building credit scoring of the blockchain world.