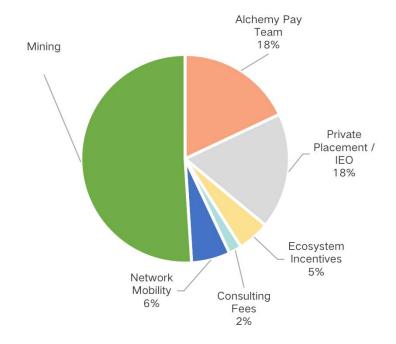

# **ACH Token Allocation**

| ACH Allocation                      | Planned Use of Proceeds                                                                                                                                                            | Allocation | Lockup Period                                                                                                        |
|-------------------------------------|------------------------------------------------------------------------------------------------------------------------------------------------------------------------------------|------------|----------------------------------------------------------------------------------------------------------------------|
| Alchemy Pay<br>Team                 | Retained capital held by the<br>Alchemy Pay team for the ongoing<br>development and operations of the<br>Alchemy project                                                           | 18%        | To be released<br>over 60 months<br>from date of public<br>launch (IEO)                                              |
| Private<br>Placement / IEO          | Private placement/fundraising through marketing channels for early start-up research and development, marketing and operation of the Alchemy Pay project                           | 18%        | Lockup applies for<br>all early/short-<br>term/long-term<br>investors, with<br>varying periods.                      |
| Ecosystem<br>Incentives             | For early partners in the ecosystem: merchants & enterprise partners, trading service network partners, developer communities, CTO alliance members. To incentivize contributions. | 5%         | Release in stages<br>according to the<br>milestones of the<br>project plan signed<br>with each<br>ecological partner |
| Consulting Fees<br>& Key Advisors   | Recognition for advice and resources provided to the Alchemy project                                                                                                               | 2%         | 24 months                                                                                                            |
| Network mobility                    | Providing liquidity support for the<br>Alchemy node network                                                                                                                        | 6%         | Locked and barred from entering exchanges                                                                            |
| Mining<br>(Payment+Eco-<br>Rewards) | Long term incentives for payment network and eco-network                                                                                                                           | 51%        | -                                                                                                                    |