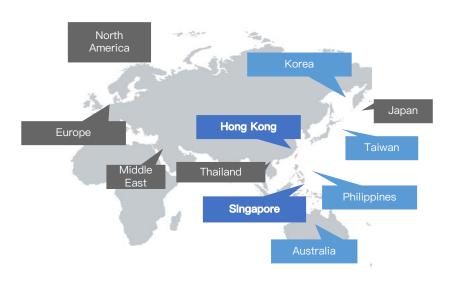

#### **Business Network:**

Launched

To Be Launched

Partners' Presence

Business Presence: 18 Countries & Region

Signed Merchants: Over 2 Million

Community Followers: ~100 Thousand

Market cap of more than \$120bn, supporting 1mn+ companies, operating in 175 countries, and holding a 20% global market share;

Leader in online MaaS(Marketplace-as-A-Service) businesses with merchants across 5,000 cities in 130 countries around the world.

Asia's leading payment technology provider with more than 1.2 million merchants in 13 countries around the world