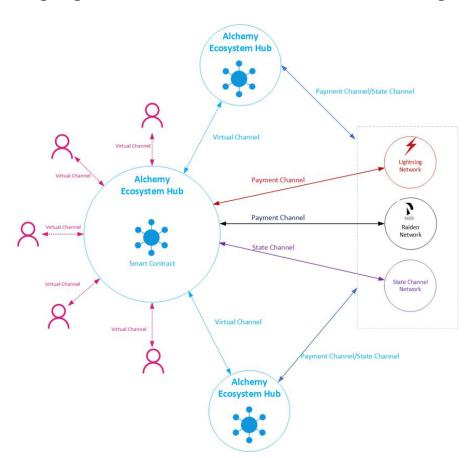

### Leveraging Protocols Network & Technologies to Solve Core Issues

## Alchemy Pay — State Channel Network to tackle the following issues:

- How to solve the problem of user funds being locked in a payment channel and being illiquid?
- How to have multiple tokens sharing a single payment channel?
- How do I support large, fast payments?
- How to implement zero block confirmation for BTC, ETH without using Lightning Network, Raiden Network
- · How to support subscription/recurring payment?
- Tackling gas fee challenges (such as needing ETH in wallet for ERC-20 token payments)

#### Three core technical advantages:

- Integrated 2<sup>nd</sup> layer payment protocols; partners only need to integrate with Alchemy
- Invented PullPay to support multi-mode payments
- Zero-confirmation: BTC/ETH/LTC and other longer block time crypto can be expedited to seconds with anti-fraud technology

#### **Blockchain Network Adaptability**

- Through the adaptation layer of the blockchain network, the ALCHEMY payment consensus protocol can be deployed seamlessly on various public networks.
- Integrate Lightning Network, Raiden Network, and State Channel Network into an integrated network

#### **Cross Chain Payments**

- Cross-chain lightning payments through Atomic Swap and Payment Channel.
- Utilizing Atomic Swap and Submarine Swaps for a number of currencies that do not support Lightning Networks for fast payment
- Cross-chain combination payment for multiple blockchain currencies

#### **Integrated Scaling Solutions**

- Fast routing algorithm
- · Multiple tokens reuse the same channel
- · Intelligent balance of Lightning Network Channel funds
- Support for various payment models, including PULLPAY, combined payment, split, bulk collection/payment, etc.